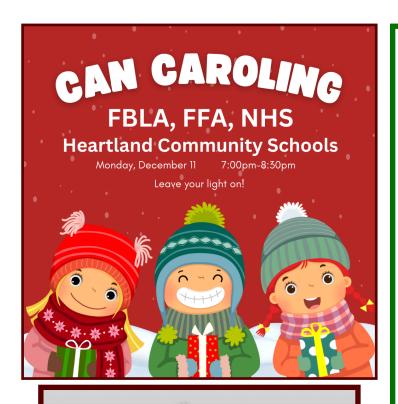

### December 11 - 21

NHS, FFA, FBLA Food Drive

### **SCIENCE**

percent of students

| Contract or 'Advanced' | Heartland | Community | Schools | Statewide | State

The National Honor Society, FFA, and FBLA of Heartland Community Schools will host the annual holiday food drive again this year. The donations will be distributed to people in our community and the immediate area within our district. No one is required to participate, but the generosity will be appreciated by the families and individuals receiving these gifts. The food drive will start on Monday, December 11, 2023, and will end on Thursday, December 21, 2023. Food will be delivered on Friday afternoon. If you know a family that is in need of this gift or if you have any questions, please call Mrs. Ruhl at the school or email her at hruhl@heartlandschools.net.

PLEASE CHECK EXPIRATION DATES! We are unable to distribute expired items. \*Any item can be donated on any day!!!

**MONDAY Dec II:** SOUP AND CRACKERS: canned chili, chicken noodle, tomato, cream of chicken, club crackers, saltine crackers, graham crackers, family size or individual packages