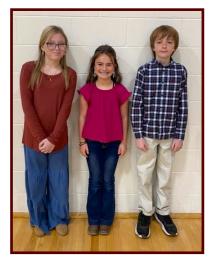

### D.A.R.E. Graduation

Mrs Maltsberger's Fifth Grade class graduated from a ten week D.A.R.E (Drug Abuse Resistance E d u c a t i o n ) program. The program was taught by Deputy Sheriff Joshua Gillespie from the York County Sheriff's Department.