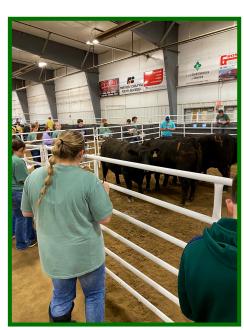

**Heartland FFA members competed in District Livestock Judging** at the Merrick County Fairgrounds in Central City. Thirty-three members were split into either the Senior Division or Junior Division.

The Senior Division was comprised of high school seniors and juniors. Eleven Heartland members competed in this division. In the Junior Division, made up of high school sophomores and freshmen, Heartland had 22 members compete.

Livestock judging consists of various livestock classes where members have to select the correct order of animals. Competitors also have to give oral reasons for why they placed the classes the way they did. Classes that competitors judged were market hogs, breeding ewes, market lambs, breeding does, market goats, breeding bulls, market steers, and a keep or cull class of heifers.

After the classes were placed, the Junior Division gave one set of oral reasons on market steers. The Senior Division gave two sets of oral reasons on market steers and breeding ewes.

Heartland's Senior Team placed 11th. The Junior Heartland Team placed 3rd, earning the right to compete at state. State will be held in April during the State FFA Convention.