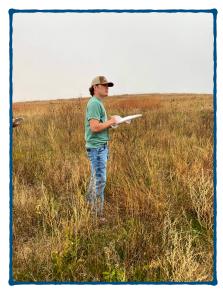

### **HEARTLAND FFA COMPETES AT STATE LAND JUDGING**

Land Judging is a high school competition that challenges students to gain a better understanding of soil structure and land evaluation. Teams consist of four students from the same FFA chapter, and a few individuals who qualified separate from a team. Each participant learns how to recognize the physical features of the soil, determine land capability for crop production, and evaluate management practices needed for proper stewardship. During the competition, students judge four soil pits using an evaluation card to make assessments on: soil depth, surface texture, permeability, slope, thickness of surface and erosion. The evaluation card is scored to determine overall placements for individuals and the team. To compete in the state contest, teams advance from one of the seven regional competitions hosted across the state in October.

Heartland FFA placed 8th overall. Zach Miller placed 29th, David Hiebner placed 55th, Jace Friesen placed 70th, and Cash Parrish received 77th.

David Hiebner placed 55th

Zach Miller placed 29th

Cash Parrish placed 77th