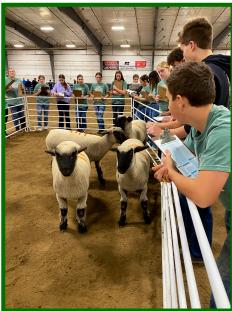

**Heartland FFA members competed in District Livestock Judging** at the Merrick County Fairgrounds in Central City. Thirty-three members were split into either the Senior Division or Junior Division.

The Senior Division was comprised of high school seniors and juniors. Eleven Heartland members competed in this division. In the Junior Division, made up of high school sophomores and freshmen, Heartland had 22 members compete.

Livestock judging consists of various livestock classes where members have to select the correct order of animals. Competitors also have to give oral reasons for why they placed the classes the way they did. Classes that competitors judged were market hogs, breeding ewes, market lambs, breeding does, market goats, breeding bulls, market steers, and a keep or cull class of heifers.

After the classes were placed, the Junior Division gave one set of oral reasons on market steers. The Senior Division gave two sets of oral reasons on market steers and breeding ewes.

Heartland's Senior Team placed 11th. The Junior Heartland Team placed 3rd, earning the right to compete at state. State will be held in April during the State FFA Convention.