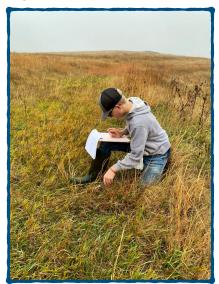

### **HEARTLAND FFA COMPETES AT STATE LAND JUDGING**

Land Judging is a high school competition that challenges students to gain a better understanding of soil structure and land evaluation. Teams consist of four students from the same FFA chapter, and a few individuals who qualified separate from a team. Each participant learns how to recognize the physical features of the soil, determine land capability for crop production, and evaluate management practices needed for proper stewardship. During the competition, students judge four soil pits using an evaluation card to make assessments on: soil depth, surface texture, permeability, slope, thickness of surface and erosion. The evaluation card is scored to determine overall placements for individuals and the team. To compete in the state contest, teams advance from one of the seven regional competitions hosted across the state in October.

Jace Friesen placed 70th

en Heartland FFA members recently attended the National FFA Convention in Indianapolis, IN. The students departed on October 31, riding a charter bus with other chapters from McCool Junction, Bruning-Davenport, Palmyra, Freeman, and Falls City.