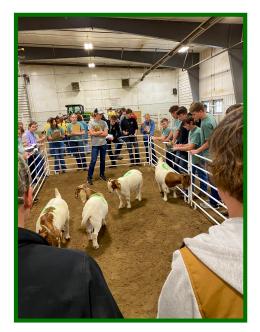

**Heartland FFA members competed in District Livestock Judging** at the Merrick County Fairgrounds in Central City. Thirty-three members were split into either the Senior Division or Junior Division.

The Senior Division was comprised of high school seniors and juniors. Eleven Heartland members competed in this division. In the Junior Division, made up of high school sophomores and freshmen, Heartland had 22 members compete.

Livestock judging consists of various livestock classes where members have to select the correct order of animals. Competitors also have to give oral reasons for why they placed the classes the way they did. Classes that competitors judged were market hogs, breeding ewes, market lambs, breeding does, market goats, breeding bulls, market steers, and a keep or cull class of heifers.

After the classes were placed, the Junior Division gave one set of oral reasons on market steers. The Senior Division gave two sets of oral reasons on market steers and breeding ewes.

Heartland's Senior Team placed 11th. The Junior Heartland Team placed 3rd, earning the right to compete at state. State will be held in April during the State FFA Convention.