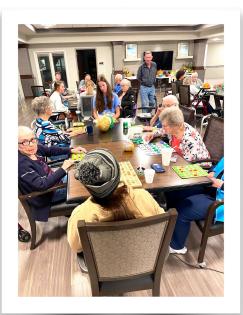

### HEARTLAND FBLA ENJOYED AN EVENING OF BINGO WITH RESIDENTS AT LEGACY SQUARE

Members of the Heartland FBLA Chapter traveled to compete in a friendly game of BINGO against the seasoned veteran residents of Legacy Square recently. During their time at Legacy Square, the atmosphere was filled with friendly competition, many laughs, and prizes to share!

Sarah Goertzen of Legacy Square said, "The residents loved having the kids come. Said their favorite part was hearing the kids laugh. Made them feel happy and young again!"