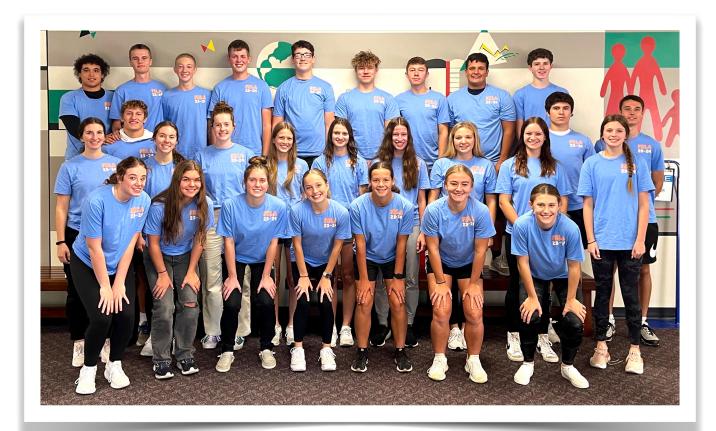

### HEARTLAND FBLA ENJOYED AN EVENING OF BINGO WITH RESIDENTS AT LEGACY SQUARE

Members of the Heartland FBLA Chapter traveled to compete in a friendly game of BINGO against the seasoned veteran residents of Legacy Square recently. During their time at Legacy Square, the atmosphere was filled with friendly competition, many laughs, and prizes to share!

Sarah Goertzen of Legacy Square said, "The residents loved having the kids come. Said their favorite part was hearing the kids laugh. Made them feel happy and young again!"