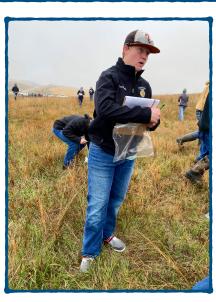

### **HEARTLAND FFA COMPETES AT STATE LAND JUDGING**

Land Judging is a high school competition that challenges students to gain a better understanding of soil structure and land evaluation. Teams consist of four students from the same FFA chapter, and a few individuals who qualified separate from a team. Each participant learns how to recognize the physical features of the soil, determine land capability for crop production, and evaluate management practices needed for proper stewardship. During the competition, students judge four soil pits using an evaluation card to make assessments on: soil depth, surface texture, permeability, slope, thickness of surface and erosion. The evaluation card is scored to determine overall placements for individuals and the team. To compete in the state contest, teams advance from one of the seven regional competitions hosted across the state in October.

Heartland FFA placed 8th overall. Zach Miller placed 29th, David Hiebner placed 55th, Jace Friesen placed 70th, and Cash Parrish received 77th.

David Hiebner placed 55th

Zach Miller placed 29th

Cash Parrish placed 77th