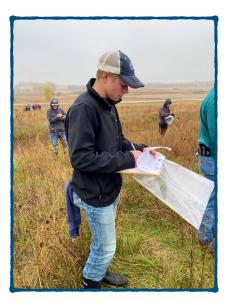

### **HEARTLAND FFA COMPETES AT STATE LAND JUDGING**

Land Judging is a high school competition that challenges students to gain a better understanding of soil structure and land evaluation. Teams consist of four students from the same FFA chapter, and a few individuals who qualified separate from a team. Each participant learns how to recognize the physical features of the soil, determine land capability for crop production, and evaluate management practices needed for proper stewardship. During the competition, students judge four soil pits using an evaluation card to make assessments on: soil depth, surface texture, permeability, slope, thickness of surface and erosion. The evaluation card is scored to determine overall placements for individuals and the team. To compete in the state contest, teams advance from one of the seven regional competitions hosted across the state in October.

Heartland FFA placed 8th overall. Zach Miller placed 29th, David Hiebner placed 55th, Jace Friesen placed 70th, and Cash Parrish received 77th.

David Hiebner placed 55th

Zach Miller placed 29th

Cash Parrish placed 77th