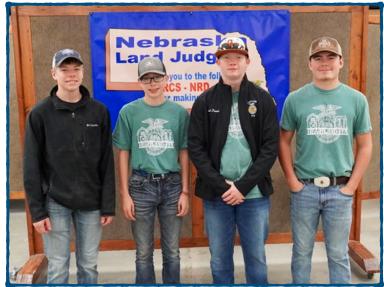

### **HEARTLAND FFA COMPETES AT STATE LAND JUDGING**

Land Judging is a high school competition that challenges students to gain a better understanding of soil structure and land evaluation. Teams consist of four students from the same FFA chapter, and a few individuals who qualified separate from a team. Each participant learns how to recognize the physical features of the soil, determine land capability for crop production, and evaluate management practices needed for proper stewardship. During the competition, students judge four soil pits using an evaluation card to make assessments on: soil depth, surface texture, permeability, slope, thickness of surface and erosion. The evaluation card is scored to determine overall placements for individuals and the team. To compete in the state contest, teams advance from one of the seven regional competitions hosted across the state in October.

Heartland FFA placed 8th overall. Zach Miller placed 29th, David Hiebner placed 55th, Jace Friesen placed 70th, and Cash Parrish received 77th.

David Hiebner placed 55th

Zach Miller placed 29th

Cash Parrish placed 77th