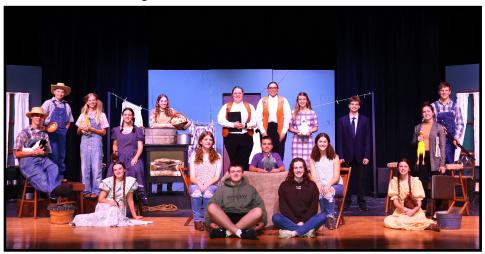

### **HCS One-Act Performed "Fowl Play"**

by Colleen Nueman on November 28

he Heartland Community School One-Act team presented a public performance of *Fowl Play* by Colleen Neuman on Tuesday, November 28, 2023 at the Heartland Community School theater. Barbara Casper and Kelsey Gooder are the directors. Photo credits Olivia Casper.