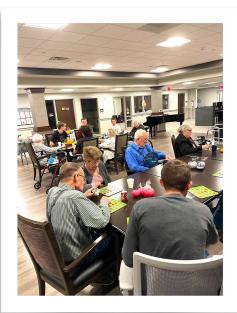

### HEARTLAND FBLA ENJOYED AN EVENING OF BINGO WITH RESIDENTS AT LEGACY SQUARE

Members of the Heartland FBLA Chapter traveled to compete in a friendly game of BINGO against the seasoned veteran residents of Legacy Square recently. During their time at Legacy Square, the atmosphere was filled with friendly competition, many laughs, and prizes to share!

Sarah Goertzen of Legacy Square said, "The residents loved having the kids come. Said their favorite part was hearing the kids laugh. Made them feel happy and young again!"