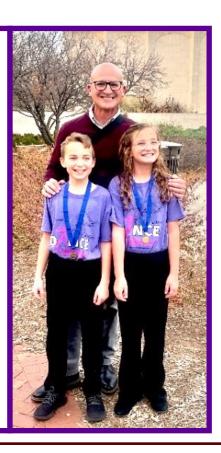

### **HEARTLAND FFA COMPETES AT STATE LAND JUDGING**

Land Judging is a high school competition that challenges students to gain a better understanding of soil structure and land evaluation. Teams consist of four students from the same FFA chapter, and a few individuals who qualified separate from a team. Each participant learns how to recognize the physical features of the soil, determine land capability for crop production, and evaluate management practices needed for proper stewardship. During the competition, students judge four soil pits using an evaluation card to make assessments on: soil depth, surface texture, permeability, slope, thickness of surface and erosion. The evaluation card is scored to determine overall placements for individuals and the team. To compete in the state contest, teams advance from one of the seven regional competitions hosted across the state in October.

Heartland FFA placed 8th overall. Zach Miller placed 29th, David Hiebner placed 55th, Jace Friesen placed 70th, and Cash Parrish received 77th.

David Hiebner placed 55th

Zach Miller placed 29th

Cash Parrish placed 77th