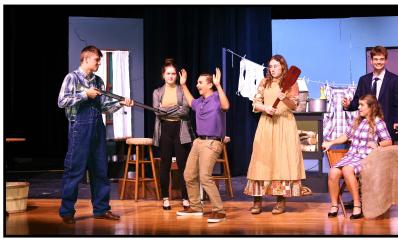

### **HCS One-Act Performed "Fowl Play"**

by Colleen Nueman on November 28

he Heartland Community School One-Act team presented a public performance of *Fowl Play* by Colleen Neuman on Tuesday, November 28, 2023 at the Heartland Community School theater. Barbara Casper and Kelsey Gooder are the directors. Photo credits Olivia Casper.