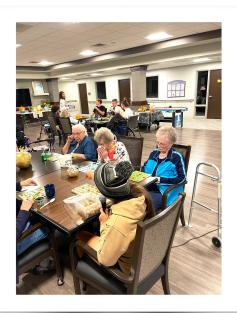

### HEARTLAND FBLA ENJOYED AN EVENING OF BINGO WITH RESIDENTS AT LEGACY SQUARE

Members of the Heartland FBLA Chapter traveled to compete in a friendly game of BINGO against the seasoned veteran residents of Legacy Square recently. During their time at Legacy Square, the atmosphere was filled with friendly competition, many laughs, and prizes to share!

Sarah Goertzen of Legacy Square said, "The residents loved having the kids come. Said their favorite part was hearing the kids laugh. Made them feel happy and young again!"