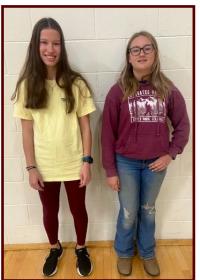

### Two Heartland Students Participate in NEMA Children's Choir

Two Heartland students participated in the Nebraska Music Education Association Children's Choir on Thursday, November 16.

According to the NEMA website, "Students in fourth and fifth grades (whose teachers are NMEA members) are offered a chance to work with acclaimed conductors during odd-years of the Nebraska Music Education Association Conference/Clinic. This is a one-day event with the final performance on the Lied Center for Performing Arts main stage. The next Children's Choir will be during the 2025 NMEA Conference."

Nate Kroeker and Tori Buzek were selected from Heartland and accompanied by their teacher, Lynn Hall.

In total, 314 students participated in the 2023 Children's Choir.