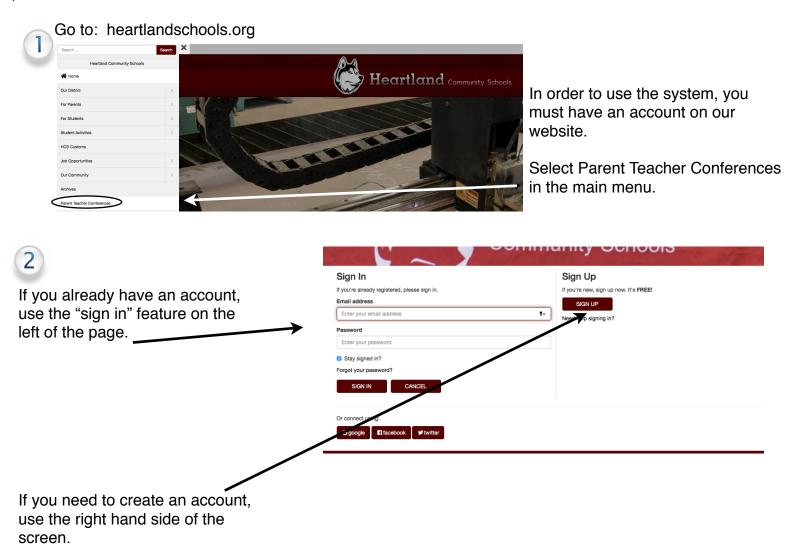

## **Elementary Parent/Teacher Conference Scheduler Instructions**

We are able to use our parent/teacher conferences feature of our website to allow <u>you</u> to choose what time you would like to meet with your child's elementary teacher(s). Please feel free to contact us with any questions!