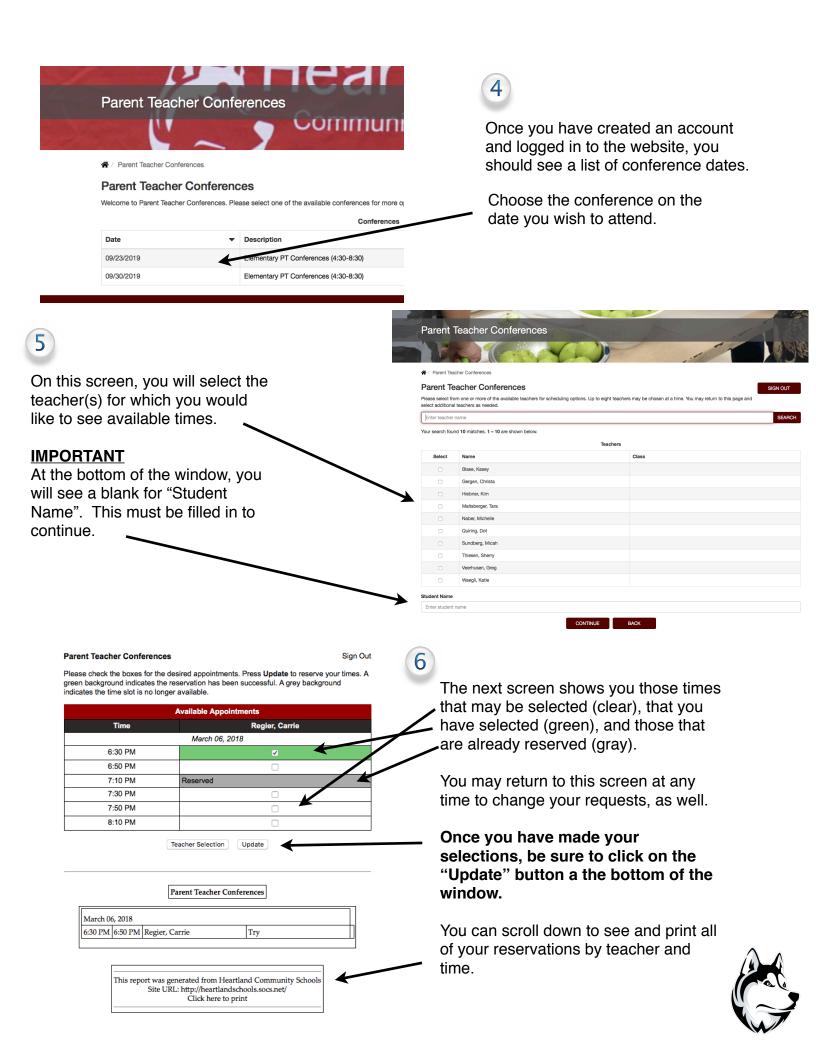

## **Elementary Parent/Teacher Conference Scheduler Instructions**

We are able to use our parent/teacher conferences feature of our website to allow <u>you</u> to choose what time you would like to meet with your child's elementary teacher(s). Please feel free to contact us with any questions!